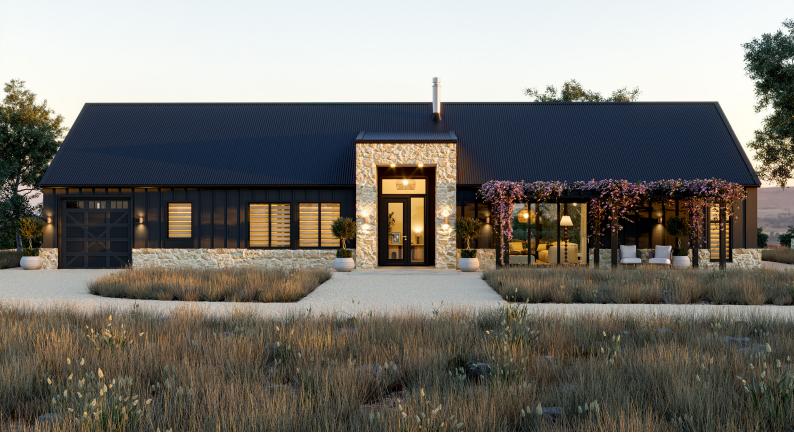

This barn-style home offers timeless charm with board-and-batten cladding and a stone-accented base for added character. The single-gable roofline frames a welcoming stone-detailed entry. Inside, the living, kitchen, and dining areas align with the sun's path, opening to covered outdoor living for year-round enjoyment. A separate laundry adds practicality, and the garage is designed for easy expansion into a double or triple. Crafted for comfort, flexibility, and effortless living.