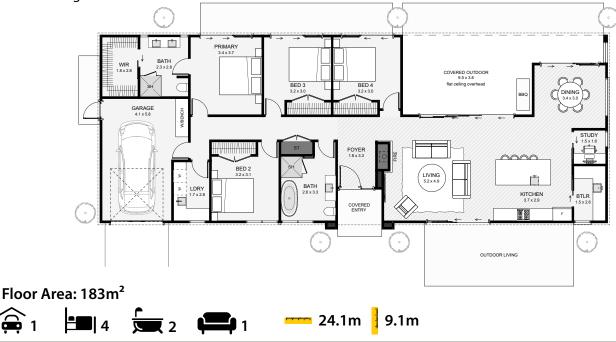

This barn-style home offers timeless charm with board-and-batten cladding and a stone-accented base for added character. The single-gable roofline frames a welcoming stone-detailed entry. Inside, the living, kitchen, and dining areas align with the sun's path, opening to covered outdoor living for year-round enjoyment. A separate laundry adds practicality, and the garage is designed for easy expansion into a double or triple. Crafted for comfort, flexibility, and effortless living.